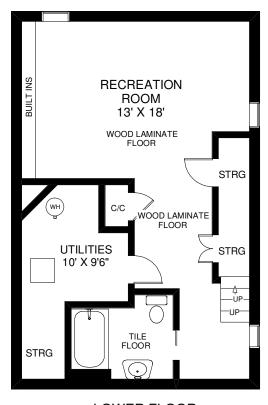

## THE JULIE KINNEAR TEAM Sales Representatives Keller Williams Neighbourhood Realty (416) 236-1392

LOWER FLOOR APPROXIMATELY 655 SQ FT

Note: Measurements & Calculations are approximate.

Provided as a guideline only.