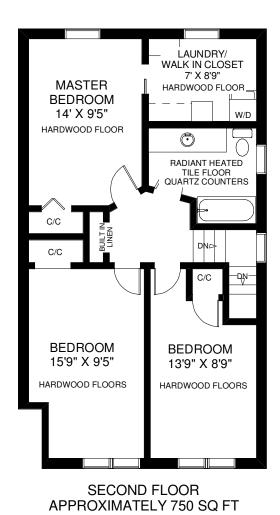

## TIERED DECK 20' X 18'6" **KITCHEN** 14'4" X 10' **DINING ROOM** 14' X 8'6" HARDWOOD FLOOR TALL WAINSCOTING STAINLESS APPLIANCES QUARTZ COUNTERS HARDWOOD FLOORS HARDWOOD **FLOORS** DN LIVING ROOM FOYER -18'4" X 11'5 15'6" X 7'5' HARDWOOD FLOORS STONE FIREPLACE Δ UP TILE FLOOR LEADED GLASS **PORCH** 18' X 5'6" ₽Ŋ MAIN FLOOR APPROXIMATELY 675 SQ FT

## **139 EVANS AVENUE**

## THE JULIE KINNEAR TEAM Sales Representatives Keller Williams Neighbourhood Realty (416) 236-1392





LOWER FLOOR APPROXIMATELY 655 SQ FT

Note: Measurements & Calculations are approximate.

Provided as a guideline only.