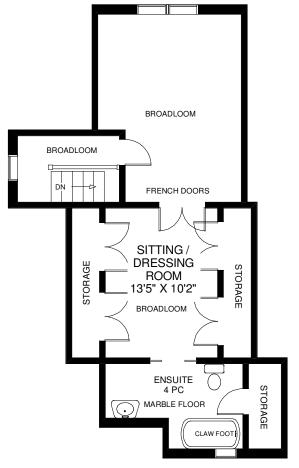

## THE JULIE KINNEAR TEAM Royal LePage Real Estate Services Ltd., Brokerage (416) 762-8255

SECOND FLOOR APPROXIMATELY 669 SQ FT (INCLUDING STORAGE)

LOWER FLOOR APPROXIMATELY 1,089 SQ FT

Note: Measurements & Calculations are approximate. Provided as a guideline only.