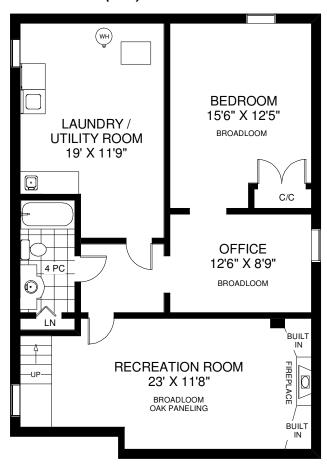

## THE JULIE KINNEAR TEAM Royal LePage Real Estate Services Ltd., Brokerage (416) 762-8255

SECOND FLOOR APPROXIMATELY 669 SQ FT (INCLUDING STORAGE)

LOWER FLOOR APPROXIMATELY 1,089 SQ FT

Note: Measurements & Calculations are approximate. Provided as a guideline only.