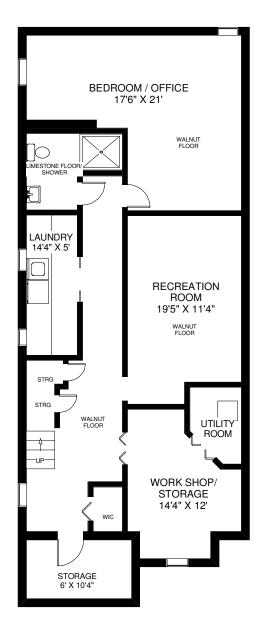

## THE JULIE KINNEAR TEAM Sales Representatives Keller Williams Neighbourhood Realty (416) 236-1392

TRANSOM WINDOWS ABOVE

MASTER BEDROOM

13'3" X 21'7"

OAK FLOOR CEILING HT 10'6"

SKYLIGHT

STONE COUNTER

LIMESTONE SHOWER/ WALLS

PORCELAIN TILE FLOOR

**BEDROOM** 

10'2" X 10'

OAK FLOOR

BEDROOM

12'8" X 10'10"

BUILT INS / DESK

OAK FLOOR

WALK IN

CLOSET

9' X 7'

PORCELAIN FLOOR GLASS BLOCK WINDOW

**√**DN

**BEDROOM** 

9' X 10'6"

OAK FLOOR

Note: Measurements & Calculations are approximate. Provided as a guideline only.

SECOND FLOOR

APPROXIMATELY 1,240 SQ FT

LOWER FLOOR APPROXIMATELY 1,340 SQ FT