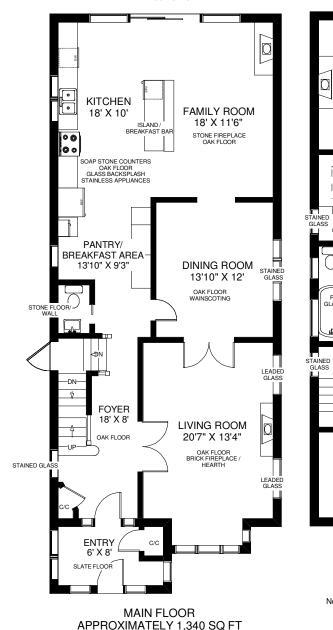

## 144 LASCELLES BOULEVARD

## THE JULIE KINNEAR TEAM Sales Representatives Keller Williams Neighbourhood Realty (416) 236-1392

TRANSOM WINDOWS ABOVE

MASTER BEDROOM

13'3" X 21'7"

OAK FLOOR CEILING HT 10'6"

SKYLIGHT

STONE COUNTER

LIMESTONE SHOWER/ WALLS

PORCELAIN TILE FLOOR

**BEDROOM** 

10'2" X 10'

OAK FLOOR

BEDROOM

12'8" X 10'10"

BUILT INS / DESK

OAK FLOOR

WALK IN

CLOSET

9' X 7'

PORCELAIN FLOOR GLASS BLOCK WINDOW

**√**DN

**BEDROOM** 

9' X 10'6"

OAK FLOOR





Note: Measurements & Calculations are approximate. Provided as a guideline only.

SECOND FLOOR

APPROXIMATELY 1,240 SQ FT



LOWER FLOOR APPROXIMATELY 1,340 SQ FT