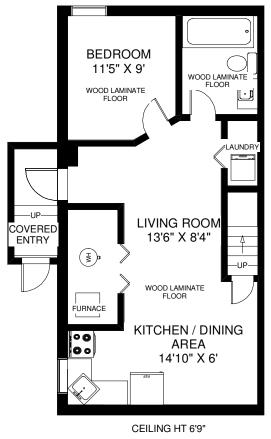

CEILING HT 9'2"

MAIN FLOOR APPROXIMATELY 700 SQ FT

Note: Measurements & Calculations are approximate. Provided as a guideline only.